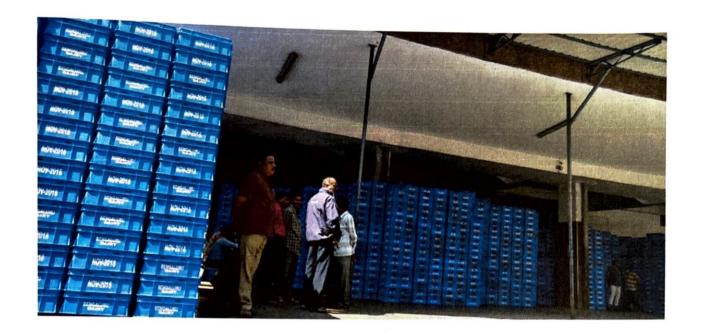

### Circular

This is to inform all faculties that a field visit is scheduled by the department of public health and community dentistry for III BDS students at **Bengaluru Milk Dairy – Karnataka Milk Federation**, Bangalore on 29-07-2021 at 10.30 am. The students are supposed to reach the Venue by themselves.

All teaching faculty please allow the students posted in their respective departments to attend this field visit and permit them attendance for the day.

HOD

Department of PUBLIC health dentistry

Department of Public Health Per Dayananda Sagar College of Dental Kumaraswamy Layor Bangatore - 560 C

Cc to,

- 1. Teaching faculty Whats App group
- 2. Students Whats App group
- 3. AAC
- Dept. of Public health dentistry