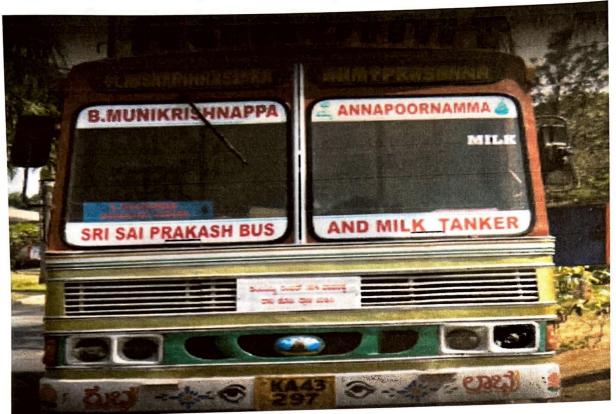

#### **DEPARTMENT OF PUBLIC HEALTH DENTISTRY**

| SI NO | Date:-     | Place of visit                                                                                                                 | Faculty Posted |
|-------|------------|--------------------------------------------------------------------------------------------------------------------------------|----------------|
| 4.    | 25/08/2021 | Vani's Private dental clinic,<br>Padmanabha Nagar,<br>Ward No 182, 10 <sup>th</sup> cross,<br>Kumaraswamy layout,<br>Bangalore | Dr. Mahesh     |

#### FIELD ACTIVITY REPORT

Report:-

Field Visit to Private dental clinic.

Date of Visit:-

25/08/2021

Location:-

Padmanabha Nagar, Ward No 182, 10th cross, Kumaraswamy

layout, Bangalore

A field visit was arranged to Vani's Private dental clinic, Padmanabha Nagar, Ward No 182, 10th cross, Kumaraswamy layout, Bangalore. The purpose of the visit was to orient the students of the various procedures performed in dental clinic, Functioning of private dental clinics, sterilization protocol followed, licensing from various bodies, record maintenance, Clinic waste disposal and infrastructure.

A total number of 36 III<sup>rd</sup> BDS students were benefitted from the field visit

Dr. Nivea Naiker, who is the private dentist in the clinic briefed the students about the functioning of the dental clinic.