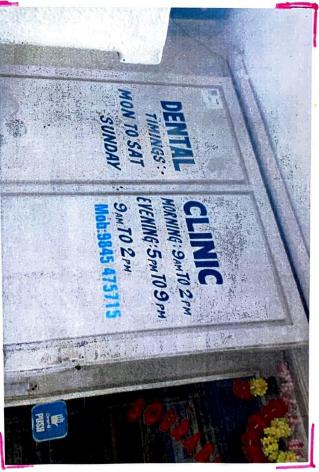

DETAILS OF THE VISIT

LOCATION: VANU'S DENTAL VISIT,

PADMANABHA NAGIAR,

WARD NO: 187,

10th Cross, Kunaraswamy Layout

TIND STAGIS

BANGIALDRE:

VISITING TIME: 10: am

WORKING HOURS: 9-12am } Monday - Saturday
2-5pm } Monday - Saturday
Sunday - Based on Appointment.

PRACIONER: Dor. Nivea Naiken
BDS

Da. Vani, BDS MDS, Endodontist

# VISITING DOCTORS: Dn. Shobha - Onal Sungery Don Hausha - Peniodonlico Dar Sasikala - Outhodontics. DENTAL AUXILLARY ATTENDER: Rajalakshmi. CLINICAL DESIGN. Sufficient number of Chains, a labouratory, a Shorrack In Examination 400m, CCTV, Washacom. The Examination Grown is Well furnished with Dental Chair. and X-nay Machine. RECEPTION: Reception is beautifully furnished with Cushions, and Chau. wo. There is Sufficient number of Chases. and a Shoe rack to keep the foot locase. ()PERATORS -> Visiting doctors -3. -> Two doctors - Attending doctors → Onc attender STERILIZATION: Instrumente are sterilized by boiling in Walls and Josephished -> UV Establisation in established -> Bootling Sterilization in boiling Water -3. Homes 2 day \*\* Morning - 9am] \* Affermoon :1.2:30pm - 1pm