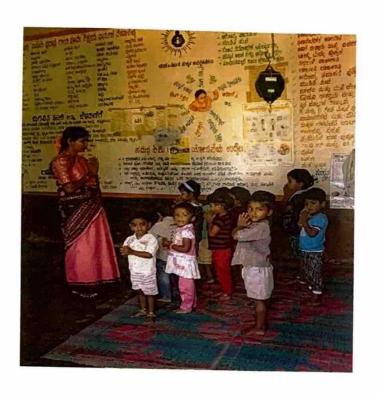

#### **FIELD ACTIVITY REPORT**

Report:- Field Visit to Vasavi Club, BBMP High school, Basavanagudi.

Date of Visit:- 29/12/2021

Location:- Basavanagudi, Bangalore

A field visit was arranged to Vasavi Club, BBMP High school, Basavanagudi, Bangalore. The main objective was to orient the students of the various proceedings, happenings in the school and to gain knowledge about various programs and facilities provided by the government to the government school.

A total number of 40 III<sup>rd</sup> BDS students were benefitted from the field visit

The faculty member and principal of the school Mrs. Sukanya gave the complete idea of school where around 73 students study, mid-day meals and NGO program Adamyachetana.

## Introduction

The visit to Varavi club BBMP high whool was on 29/12/21 Students q third year BDS, Interns accompanied by Der Smitha and Der. Sourabha.

The main idea of the visit was to show the students some of the various proceedings happening in the school, and to gain knowledge about the various programes and facilities provided in the school by the government. The most interaction students and faculty members in the school.

Interaction with the Students