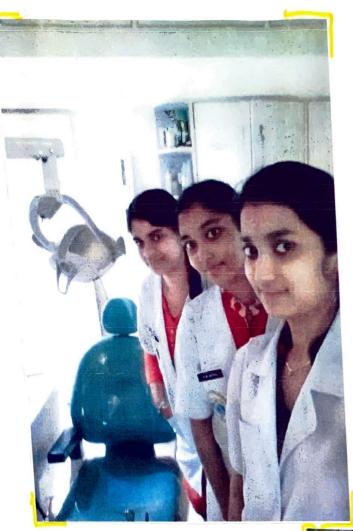

THE PICTURE SHOWS OUR TEAM OF 3<sup>RD</sup> BDS STUDENTS WHO VISITED THE ANGANWADI WITH OUR GUIDE DR. SOURABHA

## DENTAL CLINIC VISIT

Submitted by: Anjana Saji

Professor & HOD

Professor & HOD

Repartment of Public Health Dentistry

Department of Public Health Dentistry

Layout,

Kumaraswamy Layout,

Kumaraswamy 560 078.

Ankita Anya Anpitha Munali

Conducted Bx,

Ashwini C

Atika Ifath

25th August 2021