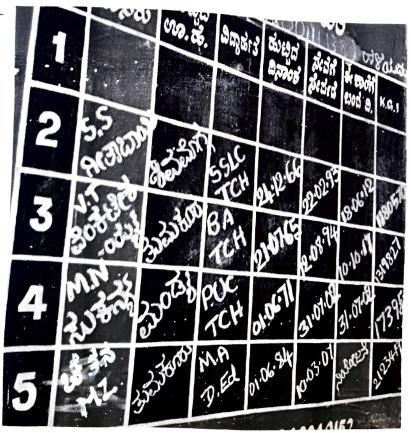

ngalore - 560 078.

By, Ekta. Singh 111 BDS 29/12/21





## Introduction

The visit to Varavi club BBMP high whool was on 29/12/21 Students q third year BDS, Interns accompanied by Der Smitha and Der. Sourabha.

The main idea of the visit was to show the students some of the various proceedings happening in the school, and to gain knowledge about the various programes and facilities provided in the school by the government. The most interaction students and faculty members in the school.



Interaction with the Students

## About the Visit

Address: Varowi Club BBMP high School
Ashokanagas, Basavangudi, Bangalose-560019.

Time :- 11:00 AM.

Date: = 29/12/21.

Timing: Monday to Foundary - 7 9:30 anto 3:30 pm Saturday - P ganto 12:00 pm

Faulty members.

Pounciple :- Sukanya.

Teachers :-



Two Workers







|              | Staff 1<br>Ene Englisher