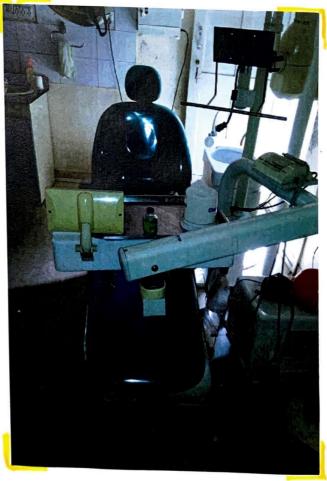

### DENTAL CHAIR

- -> Dental Chair Most Modern
- > Senson light, 3 chair Control, 2 Suction, Temperature Control for Water. Acrofor.

X-ray Machine for Intrabral Periapical Radiolyraph X-May Machine making is established, which is connected to a lompintar for three-Dimensional Visualization