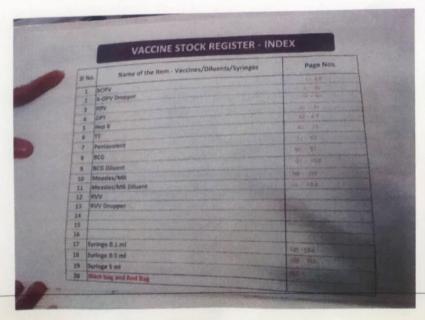

ent department: The OT room is well equipped and usually C-section and labour operations are conducted. The in-patient ward had 10-12 beds with good facilities.



4. DOTS centre: It is a room where TB patients are treated. 30 cases were recorded last year. TB investigations are done in the same hospitals and they are given medicines. Proper follow up is also done.



### 5. Laboratory: Many investigations are done here.







6. Pharmacy: The essential medicines were nearly arranged in racks.



The stock is stored here.

7. Immunization and cold storage area: Thursday is considered as immunization day and Mrs Bhoomika is in charge immunization. They also conduct various vaccine camps like oral polio vaccine etc and they also had cold storage facility.

Vaccines available:

\*TT

\*BCG





- \*HBV
- \*OPV
- \*Penta
- \*DPT etc.
- 8.Dental Clinic: It is well equipped with a dental chair and other dental instruments. DCSDS is in charge of the clinic and is providingeffective treatment for free.



#### 9. Physiotherapy clinic: It is also conducted by DayanandSagar





institution and it is well equipped.

#### 10. Programmes:

- \*Surveys
- \*Vaccine camps
- \*Health camps
- \*Family planning program
- \*pulse polio
- \*School health program
- \*Awareness about dental health
- \*Immunization.

#### 11. Dialysis room: It was well maintained dialysis ward and the cost



of each session is Rs550.





#### Conclusion: -

It was a great experience to visit PHC. It was well maintained, and cleanliness and hygiene are the best part of the PHC. It also provided all required ser