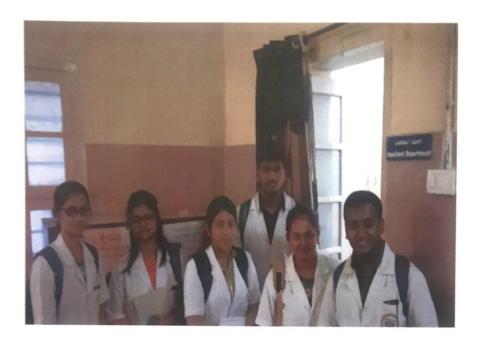

THE PICTURE SHOWS OUR TEAM OF 3<sup>RD</sup> BDS STUDENTS WHO VISITED THE ANGANWADI WITH OUR GUIDE DR. SOURABHA