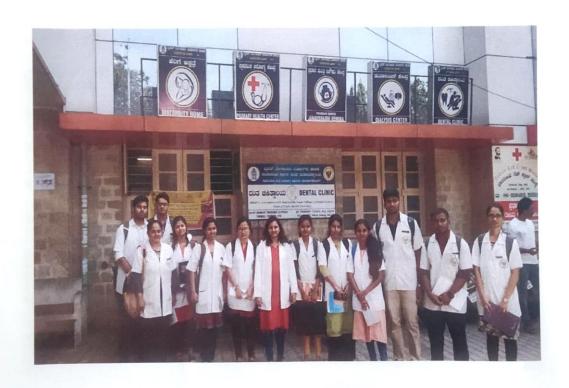

#### **FIELD ACTIVITY REPORT**

Report:- Field Visit to Vasavi Club, BBMP High school, Basavanagudi.

Date of Visit:- 29/12/2021

Location:- Basavanagudi, Bangalore

A field visit was arranged to Vasavi Club, BBMP High school, Basavanagudi, Bangalore. The main objective was to orient the students of the various proceedings, happenings in the school and to gain knowledge about various programs and facilities provided by the government to the government school.

A total number of 40 III<sup>rd</sup> BDS students were benefitted from the field visit

The faculty member and principal of the school Mrs. Sukanya gave the complete idea of school where around 73 students study, mid-day meals and NGO program Adamyachetana.