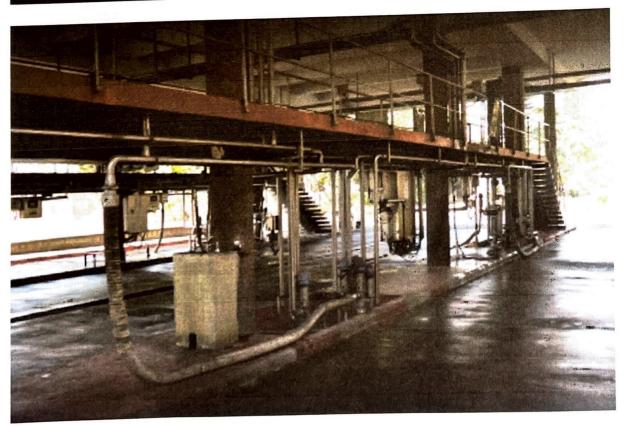

#### **DEPARTMENT OF PUBLIC HEALTH DENTISTRY**

| SI NO | Date:-     | Place of visit                                                                                                                 | Faculty Posted |
|-------|------------|--------------------------------------------------------------------------------------------------------------------------------|----------------|
| 4.    | 25/08/2021 | Vani's Private dental clinic,<br>Padmanabha Nagar,<br>Ward No 182, 10 <sup>th</sup> cross,<br>Kumaraswamy layout,<br>Bangalore | Dr. Mahesh     |

#### FIELD ACTIVITY REPORT

Report:-

Field Visit to Private dental clinic.

Date of Visit:-

25/08/2021

Location:-

Padmanabha Nagar, Ward No 182, 10th cross, Kumaraswamy

layout, Bangalore

A field visit was arranged to Vani's Private dental clinic, Padmanabha Nagar, Ward No 182, 10th cross, Kumaraswamy layout, Bangalore. The purpose of the visit was to orient the students of the various procedures performed in dental clinic, Functioning of private dental clinics, sterilization protocol followed, licensing from various bodies, record maintenance, Clinic waste disposal and infrastructure.

A total number of 36 III<sup>rd</sup> BDS students were benefitted from the field visit

Dr. Nivea Naiker, who is the private dentist in the clinic briefed the students about the functioning of the dental clinic.