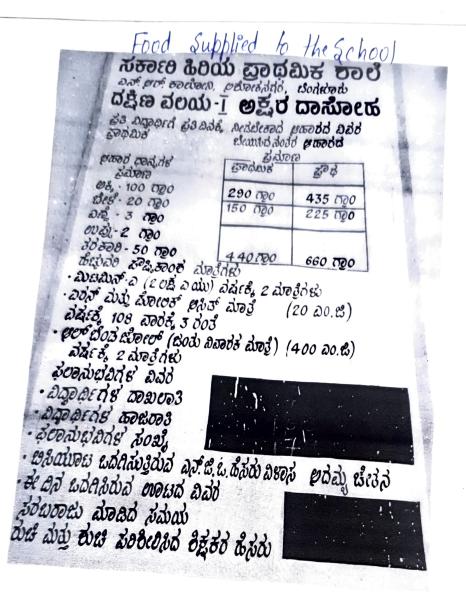

By, Ekta. Singh 111 BDS 29/12/21





## Introduction

The visit to Varavi club BBMP high whool was on 29/12/21 Students q third year BDS, Interns accompanied by Der Smitha and Der. Sourabha.

The main idea of the visit was to show the students some of the various proceedings happening in the school, and to gain knowledge about the various programes and facilities provided in the school by the government. The most interaction students and faculty members in the school.



Interaction with the Students

## About the Visit

Address: Varowi Club BBMP high School
Ashokanagas, Basavangudi, Bangalose-560019.

Time :- 11:00 AM.

Date: = 29/12/21.

Timing: Monday to Foundary - 7 9:30 anto 3:30 pm Saturday - P ganto 12:00 pm

Faulty members.

Pounciple :- Sukanya.

Teachers :-



Two Workers







|              | Staff 1<br>Ene Englisher