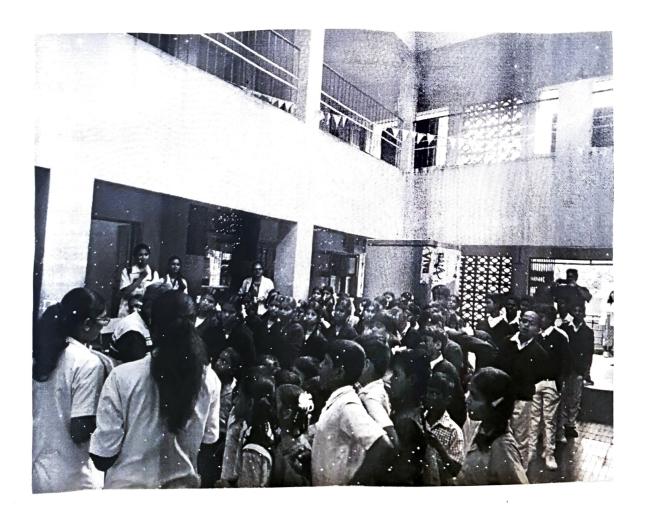

#### **FIELD ACTIVITY REPORT**

Report:- Field Visit to Vasavi Club, BBMP High school, Basavanagudi.

Date of Visit:- 29/12/2021

Location:- Basavanagudi, Bangalore

A field visit was arranged to Vasavi Club, BBMP High school, Basavanagudi, Bangalore. The main objective was to orient the students of the various proceedings, happenings in the school and to gain knowledge about various programs and facilities provided by the government to the government school.

A total number of 40 III<sup>rd</sup> BDS students were benefitted from the field visit

The faculty member and principal of the school Mrs. Sukanya gave the complete idea of school where around 73 students study, mid-day meals and NGO program Adamyachetana.