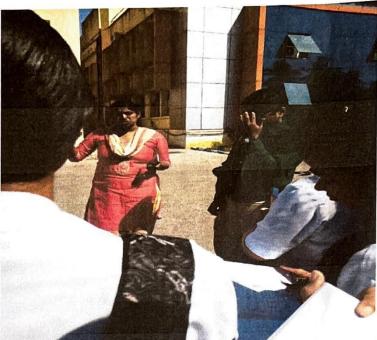

#### **FIELD ACTIVITY REPORT**

Report:- Field Visit to Vasavi Club, BBMP High school, Basavanagudi.

Date of Visit:- 29/12/2021

Location:- Basavanagudi, Bangalore

A field visit was arranged to Vasavi Club, BBMP High school, Basavanagudi, Bangalore. The main objective was to orient the students of the various proceedings, happenings in the school and to gain knowledge about various programs and facilities provided by the government to the government school.

A total number of 40 III<sup>rd</sup> BDS students were benefitted from the field visit

The faculty member and principal of the school Mrs. Sukanya gave the complete idea of school where around 73 students study, mid-day meals and NGO program Adamyachetana.