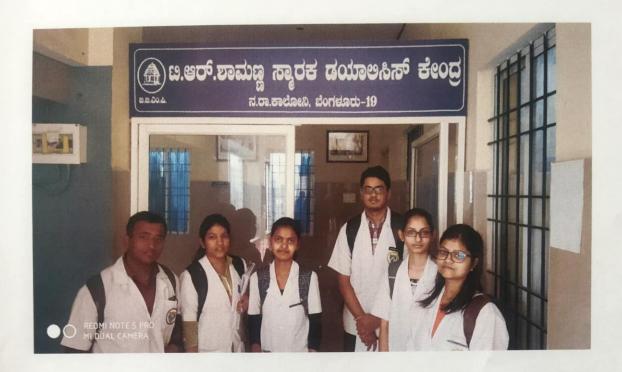

omika is in charge immunization. They also conduct various vaccine camps like oral polio vaccine etc and they also had cold storage facility.

Vaccines available:

\*TT

\*BCG





- \*HBV
- \*OPV
- \*Penta
- \*DPT etc.
- 8.Dental Clinic: It is well equipped with a dental chair and other dental instruments. DCSDS is in charge of the clinic and is providingeffective treatment for free.



#### 9. Physiotherapy clinic: It is also conducted by DayanandSagar





institution and it is well equipped.

#### 10. Programmes:

- \*Surveys
- \*Vaccine camps
- \*Health camps
- \*Family planning program
- \*pulse polio
- \*School health program
- \*Awareness about dental health
- \*Immunization.

#### 11. Dialysis room: It was well maintained dialysis ward and the cost



of each session is Rs550.





#### Conclusion: -

It was a great experience to visit PHC. It was well maintained, and cleanliness and hygiene are the best part of the PHC. It also provided all required services for the patients and it also served as a good platform for spreading awareness to the patients about health education.

Professor & HOD

Professor & HOD

Repartment of Public Health Dentistry

Department of Public Health Dential Sciences

Department of Public Health Dential Sciences

Repartment of Public Health Dentistry

Department of Public Health Dentistry

Repartment of Public Health Dentistry

Repartment of Public Health Dentistry

Department of Public Health Dentistry

Repartment of Public Health Dentistry

Repartmen



#### DAYANANDA SAGAR COLLEGE OF DENTAL SCIENCES,

Shavige Malleshwara Hills, Kumarasw