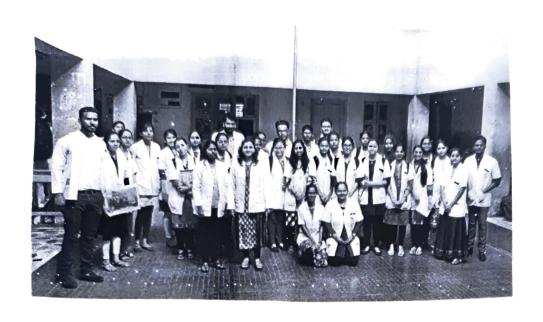

#### **FIELD ACTIVITY REPORT**

Report:- Field Visit to Vasavi Club, BBMP High school, Basavanagudi.

Date of Visit:- 29/12/2021

Location:- Basavanagudi, Bangalore

A field visit was arranged to Vasavi Club, BBMP High school, Basavanagudi, Bangalore. The main objective was to orient the students of the various proceedings, happenings in the school and to gain knowledge about various programs and facilities provided by the government to the government school.

A total number of 40 III<sup>rd</sup> BDS students were benefitted from the field visit

The faculty member and principal of the school Mrs. Sukanya gave the complete idea of school where around 73 students study, mid-day meals and NGO program Adamyachetana.