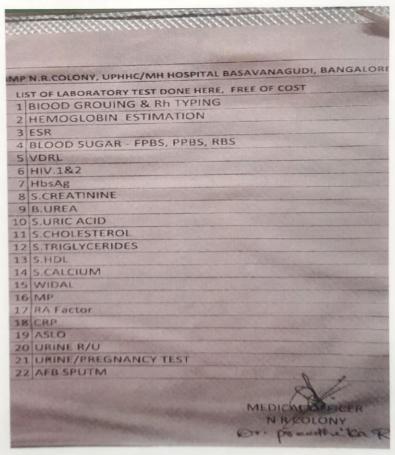

It was a spacious room with chairs. There were health related educative charts displayed on the wall. There was also a chart depicting the facilities available, time table about immunization were put up. Drinking water was available.
- 2. Consultation room: It was a spacious room with a bed, BP machine, Torch and some medicines.



3. OT room, post op room and inpatient department: The OT room is well equipped and usually C-section and labour operations are conducted. The in-patient ward had 10-12 beds with good facilities.



4. DOTS centre: It is a room where TB patients are treated. 30 cases were recorded last year. TB investigations are done in the same hospitals and they are given medicines. Proper follow up is also done.



### 5. Laboratory: Many investigations are done here.







6. Pharmacy: The essential medicines were nearly arranged in racks.



The stock is stored here.

7. Immunization and cold storage area: Thursday is considered as immunization day and Mrs Bhoomika is in charge immunization. They also conduct various vaccine camps like oral polio vaccine etc and they also had cold storage facility.

Vaccines available:

\*TT

\*BCG





- \*HBV
- \*OPV
- \*Penta
- \*DPT etc.
- 8.Dental Clinic: It is well equipped with a dental chair and other dental instruments. DCSDS is in charge of the clinic and is providingeffective treatment for free.



#### 9. Physiotherapy clinic: It is also conducted by DayanandSagar





institution and it is well equipped.

#### 10. Programmes:

- \*Surveys
- \*Vaccine camps
- \*Health camps
- \*Family planning program
- \*puls