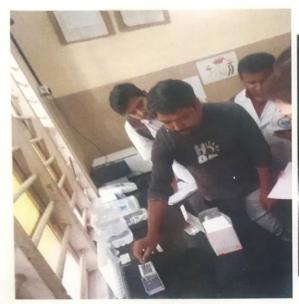

#### **FIELD ACTIVITY REPORT**

Report:- Field Visit to Vasavi Club, BBMP High school, Basavanagudi.

Date of Visit:- 29/12/2021

Location:- Basavanagudi, Bangalore

A field visit was arranged to Vasavi Club, BBMP High school, Basavanagudi, Bangalore. The main objective was to orient the students of the various proceedings, happenings in the school and to gain knowledge about various programs and facilities provided by the government to the government school.

A total number of 40 III<sup>rd</sup> BDS students were benefitted from the field visit

The faculty member and principal of the school Mrs. Sukanya gave the complete idea of school where around 73 students study, mid-day meals and NGO program Adamyachetana.