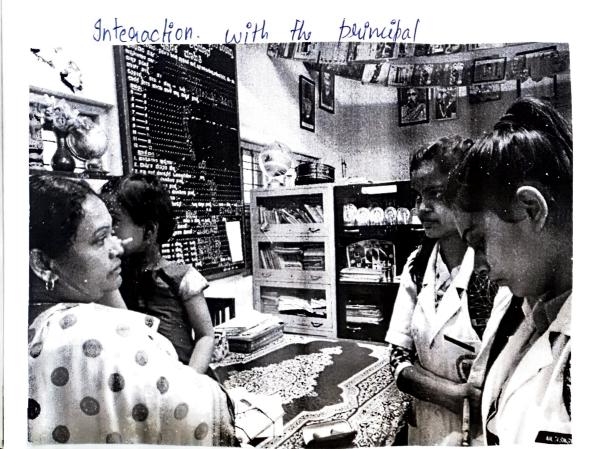

.

By, Ekta. Singh 111 BDS 29/12/21





## Introduction

The visit to Varavi club BBMP high whool was on 29/12/21 Students q third year BDS, Interns accompanied by Der Smitha and Der. Sourabha.

The main idea of the visit was to show the students some of the various proceedings happening in the school, and to gain knowledge about the various programes and facilities provided in the school by the government. The most interaction students and faculty members in the school.



Interaction with the Students

## About the Visit

Address: Varowi Club BBMP high School
Ashokanagas, Basavangudi, Bangalose-560019.

Time :- 11:00 AM.

Date: = 29/12/21.

Timing: Monday to Foundary - 7 9:30 anto 3:30 pm Saturday - P ganto 12:00 pm

Faulty members.

Pounciple :- Sukanya.

Teachers :-



Two Workers







|              | Staff 1<br>Ene Englisher