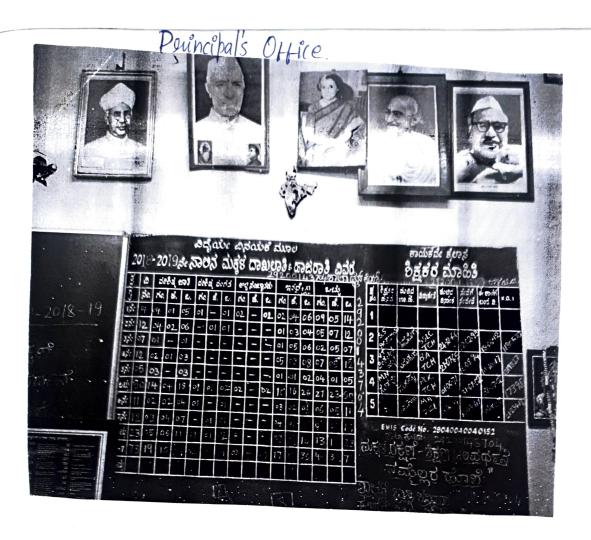

78.

By, Ekta. Singh 111 BDS 29/12/21





## Introduction

The visit to Varavi club BBMP high whool was on 29/12/21 Students q third year BDS, Interns accompanied by Der Smitha and Der. Sourabha.

The main idea of the visit was to show the students some of the various proceedings happening in the school, and to gain knowledge about the various programes and facilities provided in the school by the government. The most interaction students and faculty members in the school.



Interaction with the Students

## About the Visit

Address: Varowi Club BBMP high School
Ashokanagas, Basavangudi, Bangalose-560019.

Time :- 11:00 AM.

Date: = 29/12/21.

Timing: Monday to Foundary - 7 9:30 anto 3:30 pm Saturday - P ganto 12:00 pm

Faulty members.

Pounciple :- Sukanya.

Teachers :-



Two Workers







|              | Staff 1<br>Ene Englisher